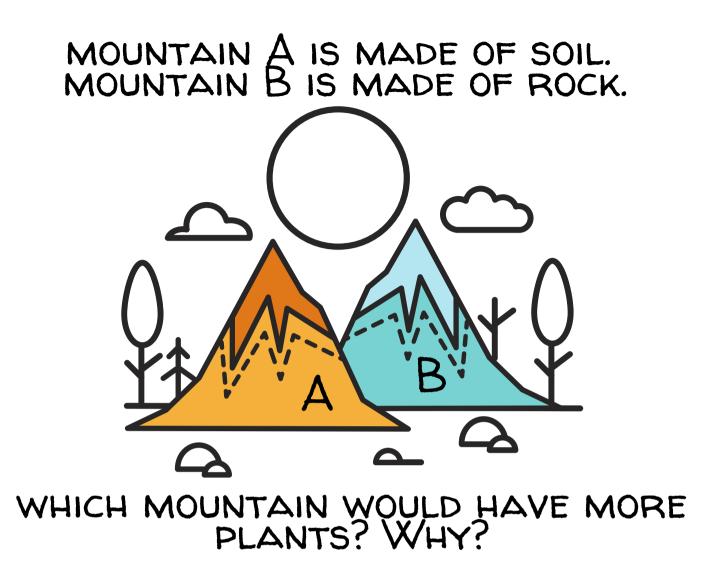

TO ITS PICTURE



Soil













## FOR EACH QUESTION, CIRCLE THE RIGHT ANSWER.

| WHERE                          | WOULD YOU                | FIND A <u>FISH</u> ?                         |
|--------------------------------|--------------------------|----------------------------------------------|
|                                | Air<br>Soil              | Water<br>Rock                                |
| WHERE                          | would you<br>Air<br>Soil | <b>FIND A <u>PLANT</u>?</b><br>Water<br>Rock |
| WHERE WOULD YOU FIND A FOSSIL? |                          |                                              |
|                                | Air<br>Soil              | Water<br>Rock                                |

### WHERE WOULD YOU FIND WIND?

Water

Rock

Air

Soil







## WHICH MOUNTAIN WOULD HAVE MORE FOSSILS? WHY?

#### IF MOUNTAIN A IS 5 FEET TALL AND MOUNTAIN B IS 4 FEET TALL, HOW TALL ARE THEY TOGETHER?