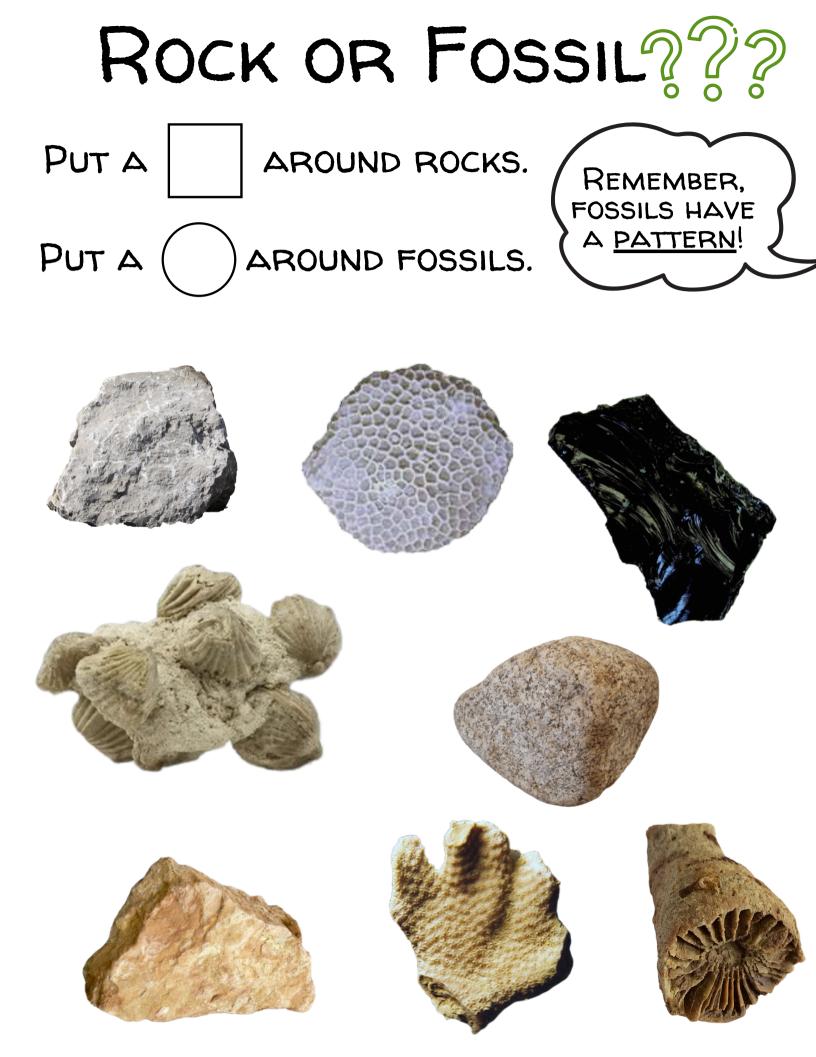

RD TO ITS PICTURE



Soil













## FOR EACH QUESTION, CIRCLE THE RIGHT ANSWER.

| WHERE                          | WOULD YOU                | FIND A <u>FISH</u> ?                         |
|--------------------------------|--------------------------|----------------------------------------------|
|                                | Air<br>Soil              | Water<br>Rock                                |
| WHERE                          | would you<br>Air<br>Soil | <b>FIND A <u>PLANT</u>?</b><br>Water<br>Rock |
| WHERE WOULD YOU FIND A FOSSIL? |                          |                                              |
|                                | Air<br>Soil              | Water<br>Rock                                |

### WHERE WOULD YOU FIND WIND?

Water

Rock

Air

Soil







## WHICH MOUNTAIN WOULD HAVE MORE FOSSILS? WHY?

#### IF MOUNTAIN A IS 5 FEET TALL AND MOUNTAIN B IS 4 FEET TALL, HOW TALL ARE THEY TOGETHER?